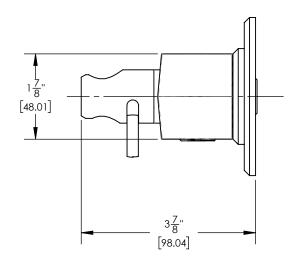

## **TECHNICAL DETAILS**

Fitting Hole Diameter: Number of Handles: Two Handle Spread : Handle Turn Angle: Quarter Turn Installation Type: Wall Mounted Primary Material: Brass Valve Material: Ceramic Flow Restriction: 1.8 gpm Water Pressure Maximum: 85 PSI Water Pressure Minimum: 20 PSI Water Pressure Recommended: 60 PSI