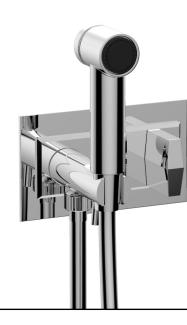

## Wall Mounted Bidet

184-64

### **PRODUCT FEATURES**

- Style: Contemporary
- Collection: Diama
- Temperature Controlled By Handles
- Blade Handles

**CODES & STANDARDS** 

ASME A112.181/ CSA B1251, ASME 112.18.2/ CSA B125.2, ANSI NSF, CEC, Watersense 61 Sect. 9, State of MA.