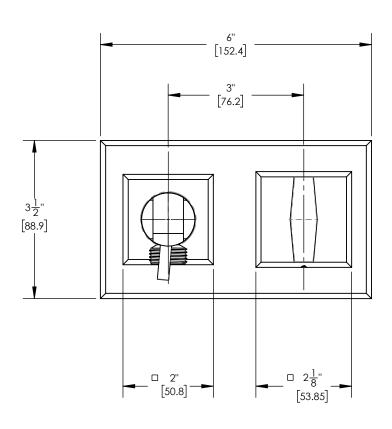

## **TECHNICAL DETAILS**

Fitting Hole Diameter: Number of Handles: Two Handle Spread : Handle Turn Angle: Quarter Turn Installation Type: Wall Mounted Primary Material: Brass Valve Material: Ceramic Flow Restriction: 1.8 gpm Water Pressure Maximum: 85 PSI Water Pressure Minimum: 20 PSI Water Pressure Recommended: 60 PSI